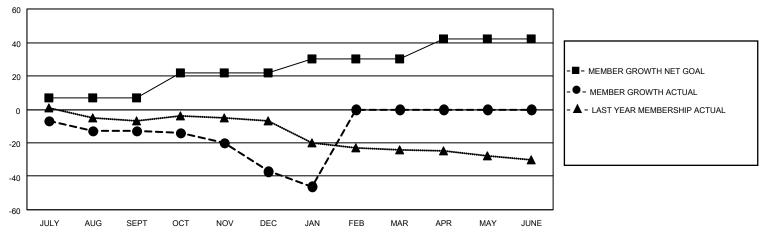

## District 8 N

| Clubs         |               |             |               | Members               |                        |                         |                                                    |  |
|---------------|---------------|-------------|---------------|-----------------------|------------------------|-------------------------|----------------------------------------------------|--|
|               | RESULTS FOR   | R 2020-2021 |               | RESULTS FOR 2020-2021 |                        |                         |                                                    |  |
| QUARTER       | NEW CLUB GOAL | NEW CLUBS   | DROPPED CLUBS | QUARTER MEME          | BER GROWTH NET<br>GOAL | MEMBER GROWTH<br>ACTUAL | DROPPED<br>MEMBERS ACTUAL<br>(including transfers) |  |
| JULY/AUG/SEPT | 0             | 0           | 0             | JULY/AUG/SEPT         | 7                      | 10                      | 22                                                 |  |
| OCT/NOV/DEC   | 1             | 0           | 0             | OCT/NOV/DEC           | 15                     | 11                      | 35                                                 |  |
| JAN/FEB/MAR   | 0             | 0           | 0             | JAN/FEB/MAR           | 8                      | 3                       | 12                                                 |  |
| APR/MAY/JUNE  | 0             | 0           | 0             | APR/MAY/JUNE          | 12                     | 0                       | 0                                                  |  |

### GOALS AND ACTUAL MEMBERS CUMULATIVE

| DROPPED CLUBS: 0          |    | 12 CLUBS OF 36 ADDED 1 OR MORE<br>NEW MEMBERS | GENDER DISTRIBUTION  MALE 653 (74.12%) |               |     |
|---------------------------|----|-----------------------------------------------|----------------------------------------|---------------|-----|
|                           |    |                                               | FEMALE                                 | 228 (25.88%)  |     |
| DROPPED MEMBERS           |    |                                               | I LIVII LEL                            | 220 (20.0070) |     |
| DECEASED                  | 8  | OLIOK HEDE FOR OUMULATIVE                     | TOTAL FAMILY UNIT MEMBERS              |               | 151 |
| CLUB CANCELLED 0 OTHER 61 |    | CLICK HERE FOR CUMULATIVE MEMBERSHIP DATA     | FAMILY MEMBERS PAYING HALF             |               | 79  |
|                           |    |                                               |                                        |               |     |
| TOTAL                     | 69 |                                               | 1000                                   |               |     |